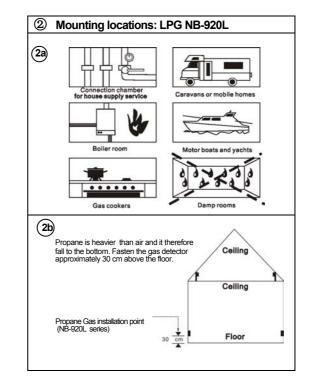

Application: house, flat, caravan or mobile home, yacht or motors boat, WIZMART Gas Detector alarms you well before the explosive level is reached.