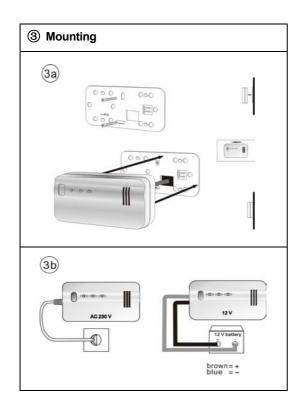

The guarantee liability does not refer to natural wear and tear, alteration by environmental influences or damage cause by transportation; nor to damage which has occurred as a result of noncompliance with the mounting instructions or improper installation.