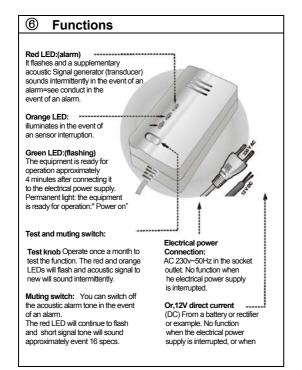

## The warning system is appropriately set very sensitively for its purpose and for your safety. The system's sensor therefore responds to other gaseous media too. The use of aerosols (propellant in sprays for hair, disinfection, etc.) but also stronger smoke (a group of people smoking while playing cards) and kitchen dust can lead to a false alarm. **Conduct in the Event of an alarm!** • When the alarm is given, immediately find out the cause and remedy it or evacuate the building. • Open doors and windows wide. • Avoid open fire. • Do not activate any electrical switch. • If necessary, arrange for the gas leak to be repaired by an expert. **Technical date:** <u>Electrical power supply AC 230V/110V-50Hz/60Hz 12 V DC</u>.