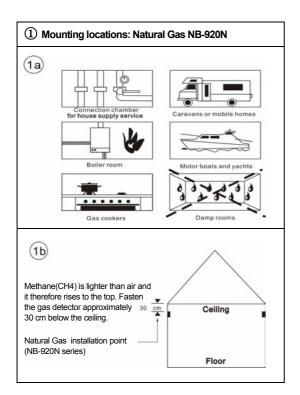

Application: house, flat, caravan or mobile home, yacht or motors boat, WIZMART Gas Detector alarms you well before the explosive level is reached.