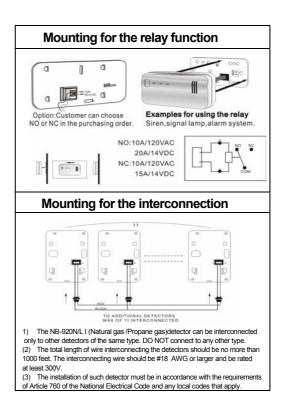

NB-920N SERIES: Natural gas detector NB-920L SERIES: Propane gas detector

NB-920N/L-R: Natural gas/Propane gas detector with relay out NB-920N/L-I:Natural gas/Propane gas detector with interconnection

**Great danger:** An easily ignitable mixture of gas exists when the above named gases escape and mix with oxygen .Even the smallest spark can lead to an explosion.